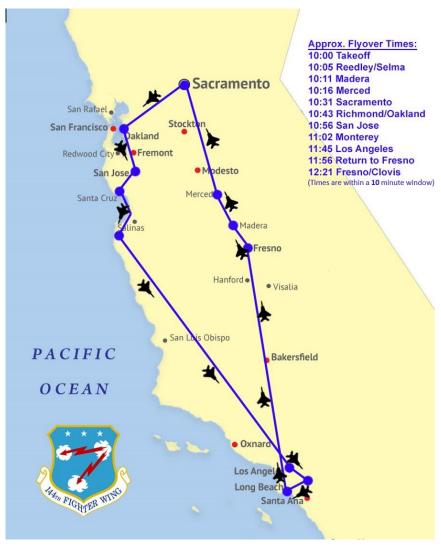

## Cal Guard salutes health care workers and first responders with flyover

**SACRAMENTO, Calif.** – Four F-15C Eagle fighter jets, with the California Air National Guard's 144th Fighter Wing in Fresno, will perform a flyover throughout California, beginning at 10 a.m., May 13.

The pilots will fly in salute to health care workers, first responders, and everyone on the front lines in the fight against COVID-19. The flyover is scheduled to take off from Fresno Air National Guard Base, and pass over medical facilities in the San Joaquin Valley, Sacramento, Bay Area, and Southern California, covering the towns of Reedley, Selma, Madera, Sacramento, Merced, Richmond, Oakland, San Jose, Monterey, Los Angeles, and Clovis before returning to Fresno.

The four F-15s are part of the nationwide salute by the U.S. Air Force for health care workers and those on the front line. The pilots plan to do a low pass at several locations including the Capitol, California Governor's Office of Emergency Services, and California Highway Patrol Academy.